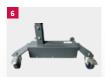

5 The built-in swivel soft castors (two of them with parking brakes) ensure smooth running.

6 A fine fuse to protect the electrical components is located under the removable cover.

| Model            | MW-80                 |
|------------------|-----------------------|
| Capacity         | 80 kg                 |
| Tyre size        | 135/80 R13-325/35 R22 |
| Stroke           | 1.440 mm              |
| Lifting time     | 20 s                  |
| Lowering time    | 15 s                  |
| A Length         | 688 mm                |
| B Width          |                       |
| <b>C</b> Height  | 1.865 mm              |
| Weight per colun | nn 60 kg              |