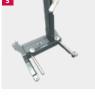

3 The flexible, ball-bearing mounting fork with 3 additional guide rollers ensures optimum wheel mounting. The wheel can be turned easily with just one hand.

4 The battery indicator always indicates the current state of charge. An emergency stop button and a charging socket are easily accessible.