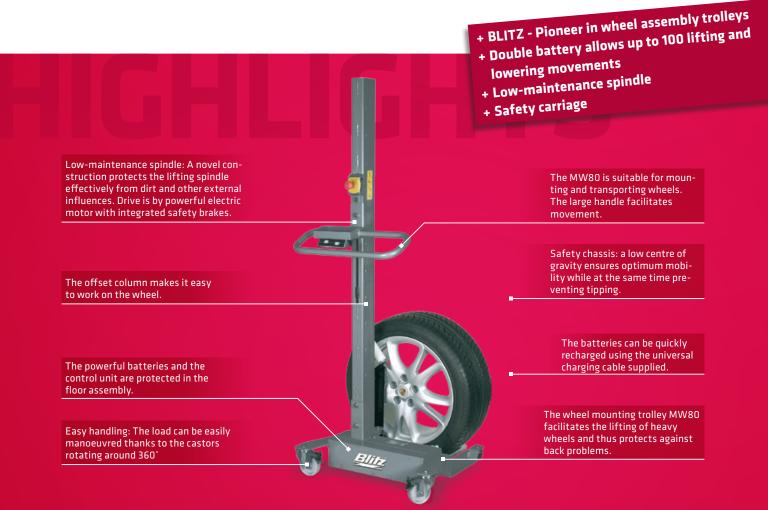

## HIGHLIGHTS IN DETAIL

1 Lifting column offset. Ideal accessibility to the wheel bolts 2 Simple operation. The operating buttons are located under the storage tray. The wheel can be perfectly positioned on the vehicle by jogging.