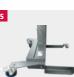

## **BATTERY POWERED**

The wheel assembly trolley Master Wheel 80 is a powerful working tool, which is suitable for mounting and transporting wheels. Numerous practical details enable the flexible use in every workshop environment.