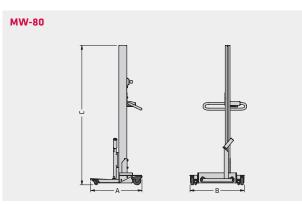

5 The built-in swivel soft castors (two of them with parking brakes) ensure smooth running.

6 A fine fuse to protect the electrical components is located under the removable cover.

| Model            | MW-80                 |
|------------------|-----------------------|
| Capacity         | 80 kg                 |
| Tyre size        | 135/80 R13-325/35 R22 |
| Stroke           | 1.440 mm              |
| Lifting time     | 20 s                  |
| Lowering time    | 15 s                  |
| A Length         | 688 mm                |
| B Width          |                       |
| <b>C</b> Height  | 1.865 mm              |
| Weight per colun | nn 60 kg              |